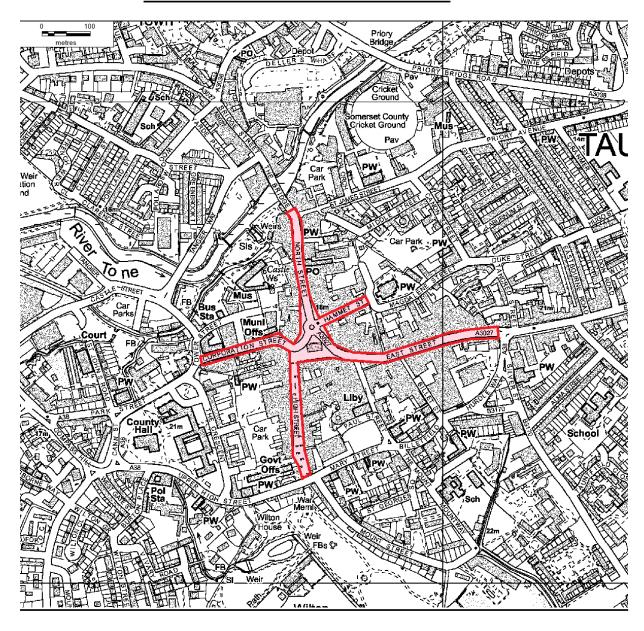

#### Part 1 - Premises details

| Postal address of premises or, if none, ordnance survey map reference or description |                                                                                                                          |          |         |  |  |  |  |
|--------------------------------------------------------------------------------------|--------------------------------------------------------------------------------------------------------------------------|----------|---------|--|--|--|--|
| Fore Street, I                                                                       | Taunton Town Centre Fore Street, East Street, High Street, Corporation Street, Hammet Street and North Street of Taunton |          |         |  |  |  |  |
| Post town                                                                            | Taunton                                                                                                                  | Postcode | TA1 1HE |  |  |  |  |

| Registered number (where applicable)                                                                                         |                        |
|------------------------------------------------------------------------------------------------------------------------------|------------------------|
| N/A                                                                                                                          |                        |
| Description of applicant (for example, partnership, company, unincoassociation etc.)                                         | orporated              |
| Partnership.                                                                                                                 |                        |
| Telephone number (if any)                                                                                                    |                        |
| E-mail address (optional)                                                                                                    |                        |
|                                                                                                                              |                        |
| Data Constitut Orbital In                                                                                                    |                        |
| Part 3 Operating Schedule                                                                                                    | <b>141</b> 4           |
| When do you want the premises licence to start? $\frac{DD}{2 - 5}$                                                           | MM YYYY<br>1 1 2 0 2 3 |
| If you wish the licence to be valid only for a limited period, when do you want it to end?  DD  0 1                          | MM YYYY<br>0 1 2 0 4 8 |
| Please give a general description of the premises (please read guid                                                          | Janea noto 1)          |
|                                                                                                                              | ,                      |
| The premises for Taunton's Winterfest is held in the town centre of occupies a number of streets in the town, which include; | raunton, it            |
| Fore Street                                                                                                                  |                        |
| North Street<br>Hammet Street                                                                                                |                        |
| East Street Corporation Street                                                                                               |                        |
| High Street.                                                                                                                 |                        |
|                                                                                                                              |                        |
| If 5,000 or more people are expected to attend the premises at any one time, please state the number expected to attend.     | 4,000                  |
| What licensable activities do you intend to carry on from the premise                                                        | s?                     |
| (please see sections 1 and 14 and Schedules 1 and 2 to the Licensin                                                          |                        |
| Provision of regulated entertainment                                                                                         | Please tick all        |
| (please read guidance note 2)  a) plays (if ticking yes, fill in box A)                                                      | that apply             |
| b) films (if ticking yes, fill in box B)                                                                                     |                        |